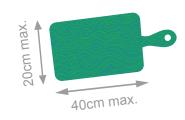

## PERMITTED ITEMS

SMALL BACKPACK

SMALL PICNIC BASKET & CAMPING CHAIR

SMALL CHEESE BOARDS (GA LAWN ONLY)

Cheese boards Not permitted in Reserved seating and front-standing areas

PICNIC RUG

SEALED PLASTIC CLEAR WATER BOTTLE (STILL OR SPARKLING) UP TO 1.5L