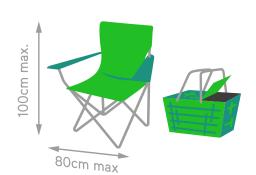

## PERMITTED ITEMS

SMALL BACKPACK

SMALL PICNIC BASKET & CAMPING CHAIR

SMALL CHEESE BOARDS (GA LAWN ONLY)

Cheese boards Not permitted in Reserved seating and front-standing areas

PICNIC RUG

SEALED PLASTIC CLEAR WATER BOTTLE (STILL OR SPARKLING) UP TO 1.5L