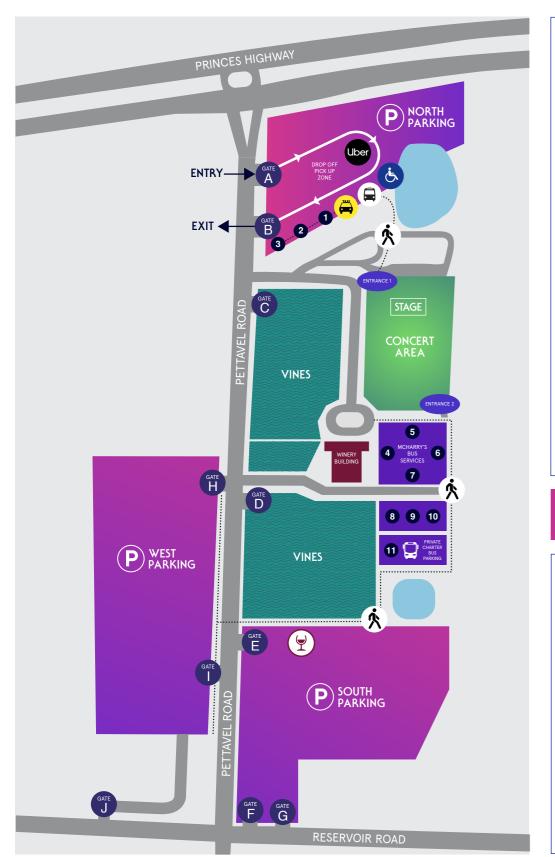

#### **HOW TO GET THERE**

65 PETTAVAL ROAD WAURN PONDS VIC 3216

From Melbourne & Geelong drive via Princess Highway and follow the event signage.

> From Waurn Ponds, Anglesea Rd and the Great Ocean Rd, enter the site from Reservoir Rd.

Taxis, Uber, Drop off & Pickups enter from Princes Highway via Pettavel Rd through Gate A.

Mini Buses enter via Pettavel Rd, Gate A.

Accessible Parking, enter via Pettavel Rd, Gate A.

Large buses enter from Reservoir Rd via Pettavel Rd through Gate D.

Concert & Dining parking passes enter via Gate E.

#### **BUS STOPS**

- 1 End of Night One Way Shuttles
- 2 Waurn Ponds
- 3 Waurn Ponds Train Sataion
- 4 Geelong East
- 5 Torquay / Jan Juc
- 6 Ocean Grove / Barwon Heads
- 7 Drysdale / Portarlington Queenscliff / St Leonards
- 8 Geelong North
- 9 Geelong Central
- Melbourne On The Move
- 11 Warrnambool / Bacchus Marsh