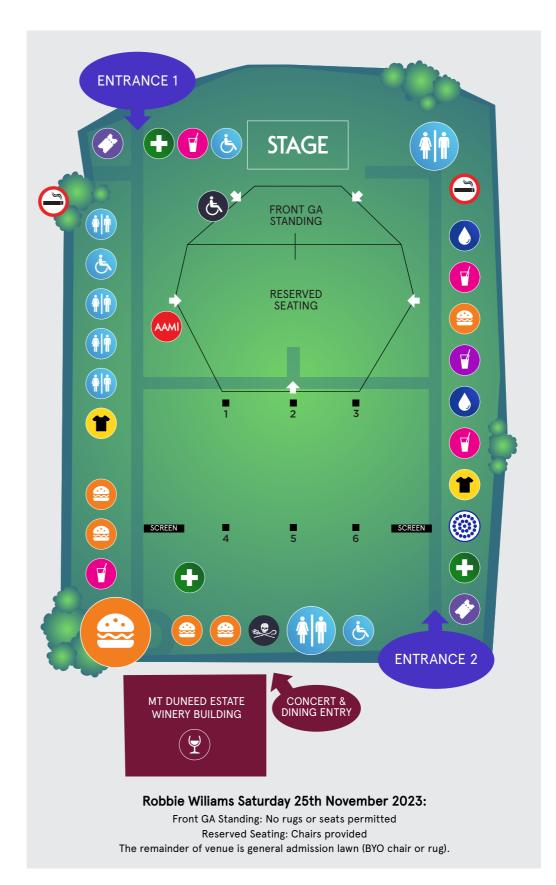

#### **LEGEND**

BAR

FOOD

★ MERCHANDISE

CONCERT & DINING

GARDEN BAR

1 TOILETS

& ACCESSIBLE TOILETS

& ACCESSIBLE VIEWING

FREE WATER

FIRST AID

AAMI AREA

SMOKING AREA

BOX OFFICE

(6) LIFELINE CHILL TENT

SEA SHEPHERD

### **ENTRANCE 1**

#### Enter & Exit here for access to:

- · Pick Up / Drop Off
- · One way Shuttles
- · Uber & Taxis
- · Accessible Parking
- · Bus services to:
- Waurn Ponds
- Waurn Ponds Train Station
- End of night One-way Services

#### **ENTRANCE 2**

#### Enter & Exit here for access to:

- · Car Parking
- · Bus services to
- Melbourne - Drysdale
- Portarlington
- Queenscliff
- St Leonards
- Geelong East
- Torquay / Jan Juc
- Ocean Grove / Barwon Heads
- Geelong Central
- Geelong North
- Warrnambool / Bacchus Marsh