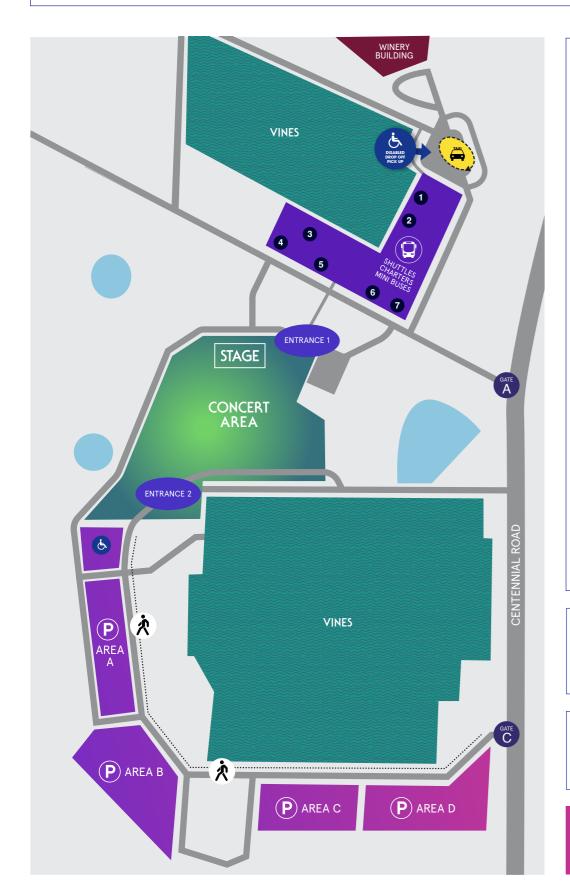

#### **HOW TO GET THERE**

Travel via Old Hume Highway

### FROM SYDNEY

Head south via the Hume Highway Exit at Bowral / Mittagong Follow the Old Hume HWY and turn left into Centennial Road

## FROM ACT

Exit at Berrima and follow the Old Hume Hwy to Centennial Road

#### ON SITE PARKING

(Must be pre-purchased) All Patron Parking via Gate C, Centennial Road To access to parking take the Old Hume HWY and turn into Centennial Road

Taxis, Uber, Drop off / Pick up, Enter off Centennial Rd through Gate A

Accessible Parking via Gate C, Centennial Road.

Accessible Drop Off / Pick Up via Gate A, Centennial Road.

Buses and Mini Buses enter via Gate A, Centennial Road.

#### **ENTRANCE 1**

Enter & Exit here for access to: Pick up / Drop Off Zone for Busses, Taxi, Uber & Weelchairs

### **ENTRANCE 2**

Enter & Exit here for access to Car Parking, Accessible Parking, VIP Parking

NO DROP OFFS OR PICK UPS ON ROADWAYS