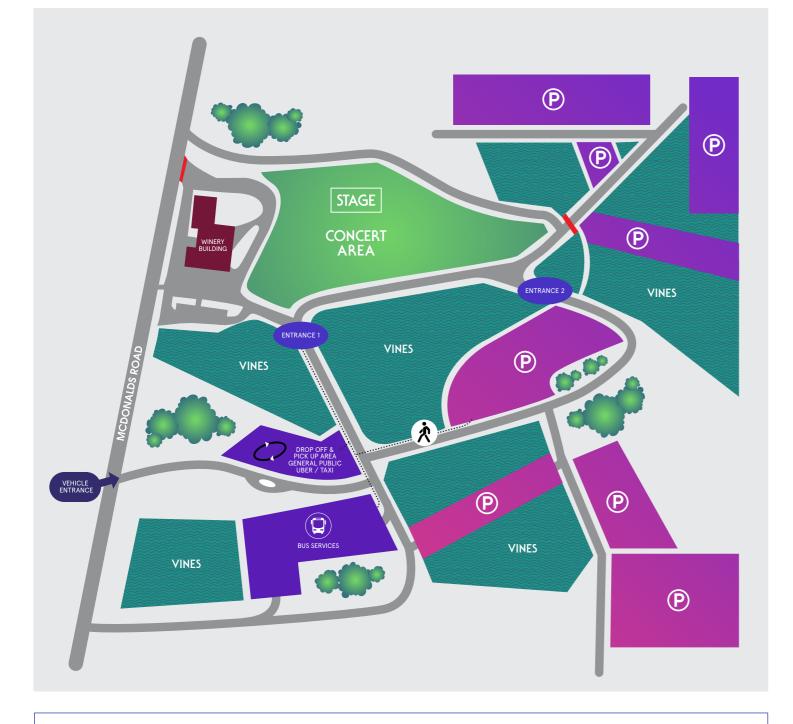

## **TRAVEL + PARKING MAP**

**EVENT MAP** 

790 MCDONALDS ROAD POKOLBIN NSW 2320

Car Parking via Mcdonald's Road. Follow the event signage

Pick Up / Drop Off, Taxis, Uber, ( Limos, enter via Mcdonald's Road

Bus Service via Mount Cotton Road, Gate A.

Accessible Parking, enter Ġ via Mount Cotton Road, Gate A.

Dependant on tour this reserved area(s) is either Reserved Seating (chairs provided), Front General Admission Standing and/or Gold General Admission Standing. The remainder of venue is general admission lawn (BYO chair or rug). This is a guide only, please check the tour page for information on the ticket categories and event set-up.

\*Map is not to scale and only to be used as a guide