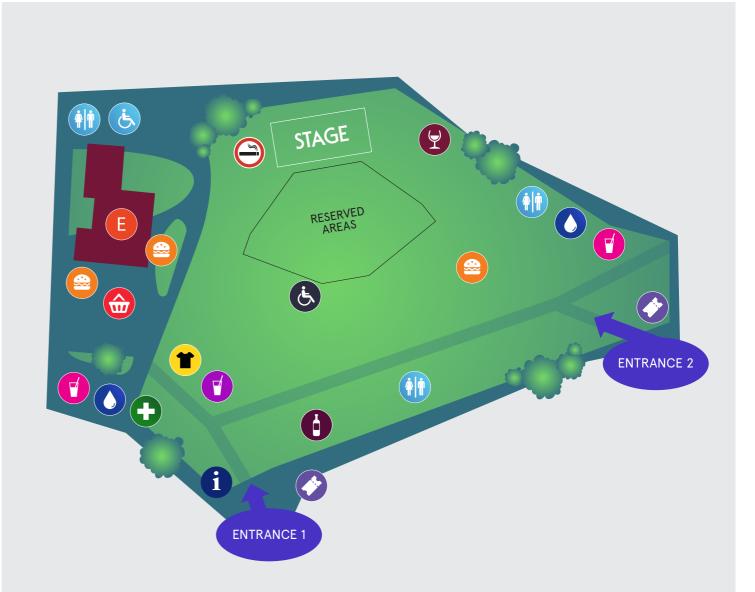

Bus Service via Mount Cotton Road, Gate A.

Accessible Parking, enter Ġ via Mount Cotton Road, Gate A.

Dependant on tour this reserved area(s) is either Reserved Seating (chairs provided), Front General Admission Standing and/or Gold General Admission Standing. The remainder of venue is general admission lawn (BYO chair or rug). This is a guide only, please check the tour page for information on the ticket categories and event set-up.

\*Map is not to scale and only to be used as a guide