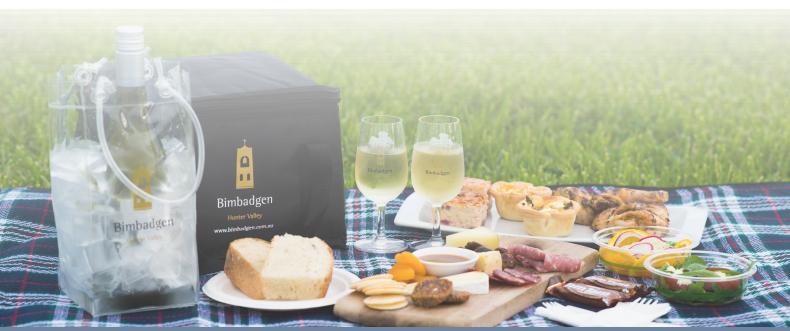

# **BIMBADGEN HAMPER**

# \$165

## SFRVFS TWO

### Includes:

- 1 x Bottle of Bimbadgen wine (select your preference on the day from a range of white, red or sparkling)
- 1 x Bimbadgen Hamper Bag (valued at \$40)
- 2 x Bimbadgen re-usable Polycarbonate Wine Glasses
- 1 x Bimbadgen Wine Chill Bag
- 2 x Bottles of water
- Baguette and crackers
- Selection of cheese, salads, savoury pastries and sweets