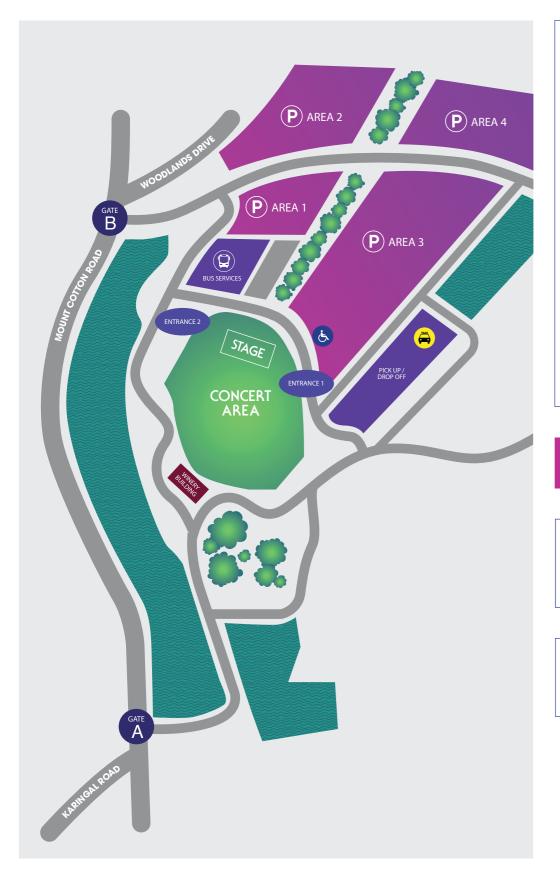

#### **HOW TO GET THERE**

850 - 938 MOUNT COTTON RD MOUNT COTTON QLD 4165

Car Parking via Gate B Mount Cotton Road

Pick Up / Drop Off Taxis, Uber, Limos, Drop off & Pickups enter via Mount Cotton Road, via Gate A

Mini Buses enter via Mount Cotton Road, via Gate A

Accessible Parking, enter via Mount Cotton Road, Gate A.

Event transfer buses enter via Mount Cotton Road, Gate B.

Private charters enter via Mount Cotton Road, Gate A.

NO DROP OFFS OR PICK UPS ON ROADWAYS

#### **ENTRANCE 1**

Enter & Exit here for access to: Car Parking, Taxis, Ubers, Accessible Parking and Private Charter Buses.

#### **ENTRANCE 2**

Enter & Exit here for access to: All event transfer buses.